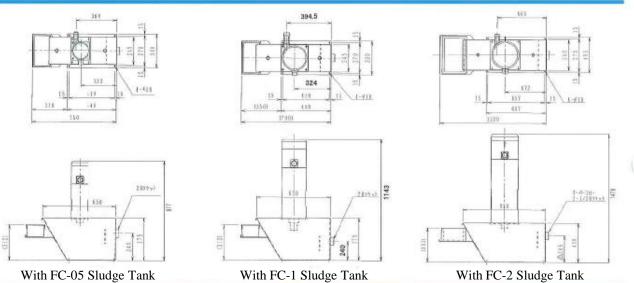

### Sludge Tank Assembly Layout Drawing

#### Specifications

| Coolant Type                 | Water Soluble Coolant |           |           |
|------------------------------|-----------------------|-----------|-----------|
| Main Body Weight             | 13kg                  | 26kg      | 51kg      |
| Cleaning<br>Volume (L/min)   | 50~65                 | 115~155   | 215~245   |
| Pressure (MPa)               | 0.14~0.22             | 0.11~0.20 | 0.16~0.22 |
| Processing<br>Volume (L/min) | 60~75                 | 125~165   | 230~260   |
| Model                        | FC-05                 | FC-1      | FC-2      |