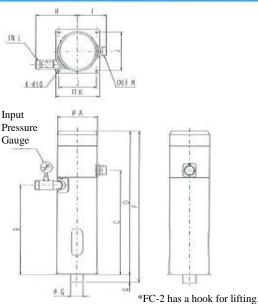

### **Layout Drawing**

A B C D E F G H 1 J K 1 M FC-05 150 279 342 507 35 542 62 167 125 135 165 R1 R1.1/4 216 482 562 773 40 813 74 225 155 205 235 R1+1/2 R1+1/2 FC-1 315 701 788 1033 50 1083 74 241 213 310 340 R1 1/2 R2