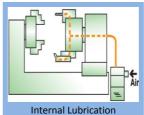

Medium and Large Machining Center NC Lathe (Turret) High Speed Processor, Wheel Saw Machine, Band Saw, Hobbing Machine

External Lubrication, Internal Lubrication

Patent No. 0444 292 (Germany No. 203 09 452.2; Japan No. 3098809; China No. 691029)

Medium and Large Machining Center NC Lathe (Turret) MCI Machine, High Speed Processor, Wheel Saw Machine, Band Saw, NC Lathe for Processing Auto Parts

External Lubrication, Internal Lubrication