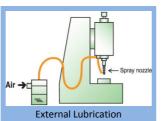

Medium and Large Machining Center NC Lathe (Turret) High Speed Processor, Wheel Saw Machine, Band Saw, Hobbing Machine

External Lubrication, Internal Lubrication

Patent No. 0444 292 (Germany No. 203 09 452.2; Japan No. 3098809; China No. 691029)

Medium and Large Machining Center NC Lathe (Turret) MCI Machine, High Speed Processor, Wheel Saw Machine, Band Saw, NC Lathe for Processing Auto Parts

External Lubrication, Internal Lubrication