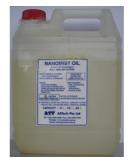

#### Pure Misting Oil

Available size: 4L, 10L, 20L

Pure misting oil is vegetable, ester oil and is not harmful to the human body or the environment.