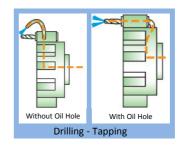

g Center NC Lathe (Turret) MCI Machine, High Speed Processor, Wheel Saw Machine, Band Saw, NC Lathe for Processing Auto Parts

External Lubrication, Internal Lubrication

## **Environmentally Friendly**

- Zero Emission of Waste, No Chlorine components, sulfur, phosphorus, and polarizing additives.
- Machines are always clean.
- Fir to ISO 14001.

### **Processing**

- Cutting speed becomes faster over 1.5 to 3 times.
- Life span of the tool increase over 1.5 to 3 times.

#### Pure Misting Oil



Available size: 4L, 10L, 20L

Pure misting oil is vegetable, ester oil and is not harmful to the human body or the environment.

#### **Example of Machining Center Application:**





#### **Example of Turret Lathe Application:**





#### **Various Application Examples:**





#### NC (Lathe)







Sole Distributor:

# **ASTech Pte Ltd**

Tel: (65) 6556 2890

Website: www.astech.com.sg

Fax: (65) 6555 5783

Email: sales@astech.com.sg