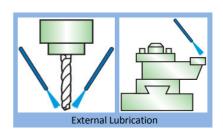

Medium and Large Machining Center NC Lathe (Turret) High Speed Processor, Wheel Saw Machine, Band Saw, Hobbing Machine

External Lubrication, Internal Lubrication

Patent No. 0444 292 (Germany No. 203 09 452.2; Japan No. 3098809; China No. 691029)

Medium and Large Machining Center NC Lathe (Turret) MCI Machine, High Speed Processor, Wheel Saw Machine, Band Saw, NC Lathe for Processing Auto Parts

External Lubrication, Internal Lubrication