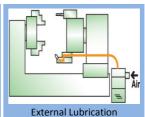

Medium and Large Machining Center NC Lathe (Turret) High Speed Processor, Wheel Saw Machine, Band Saw, Hobbing Machine

External Lubrication, Internal Lubrication

Patent No. 0444 292 (Germany No. 203 09 452.2; Japan No. 3098809; China No. 691029)

Medium and Large Machining Center NC Lathe (Turret) MCI Machine, High Speed Processor, Wheel Saw Machine, Band Saw, NC Lathe for Processing Auto Parts

External Lubrication, Internal Lubrication