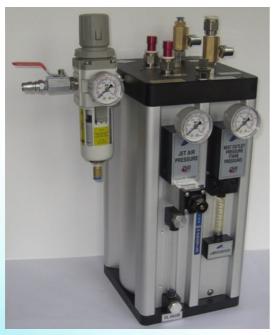

# M.Q.L. Oilmist Atomizer

ASTech Pte Ltd proposes Semi-Dry Cutting, an environmentally friendly processing methodology.

| CF01                   |                                       |
|------------------------|---------------------------------------|
| Supply Air Pressure    | Max. 9.9kgf/cm <sup>2</sup> or 9.8bar |
| Oil Load Capacity      | Max. 2L (effective)                   |
| Number of Mist Exit(s) | 2                                     |
| Weight of Main Body    | 15kg                                  |
| Dimension of Main Body | W160 x D175 x H350                    |
| Mist Oil Usage         | 2-20 cc/H                             |