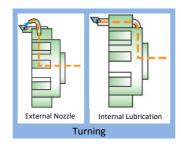

#### **Example of Turret Lathe Application:**

#### **Various Application Examples:**