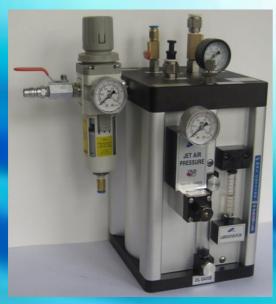

| CF02                   |                                       |
|------------------------|---------------------------------------|
| Supply Air Pressure    | Max. 9.9kgf/cm <sup>2</sup> or 9.8bar |
| Oil Load Capacity      | Max. 2L (effective)                   |
| Number of Mist Exit(s) | 1                                     |
| Weight of Main Body    | 11kg                                  |
| Dimension of Main Body | W160 x D170 x H255                    |
| Mist Oil Usage         | 2-20 cc/H                             |
|                        |                                       |