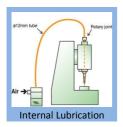

Medium and Large Machining Center NC Lathe (Turret) High Speed Processor, Wheel Saw Machine, Band Saw, Hobbing Machine

External Lubrication, Internal Lubrication

Patent No. 0444 292 (Germany No. 203 09 452.2; Japan No. 3098809; China No. 691029)

Medium and Large Machining Center NC Lathe (Turret) MCI Machine, High Speed Processor, Wheel Saw Machine, Band Saw, NC Lathe for Processing Auto Parts

External Lubrication, Internal Lubrication