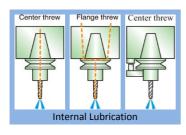

Medium and Large Machining Center NC Lathe (Turret) High Speed Processor, Wheel Saw Machine, Band Saw, Hobbing Machine

External Lubrication, Internal Lubrication

Patent No. 0444 292 (Germany No. 203 09 452.2; Japan No. 3098809; China No. 691029)

Medium and Large Machining Center NC Lathe (Turret) MCI Machine, High Speed Processor, Wheel Saw Machine, Band Saw, NC Lathe for Processing Auto Parts

External Lubrication, Internal Lubrication